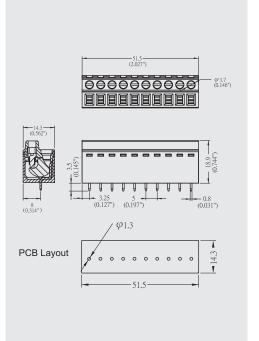

## **DIMENSIONS/POSITIONS**

## MB800-500

| Pitch                   | 5.00mm                   |  |
|-------------------------|--------------------------|--|
| Poles                   | 3 ~ 24Poles              |  |
| Dimension A             | 5.00mm                   |  |
| Length                  | A= 5.00xP+1.50mm(P≥3)    |  |
| Housing Material        | PA 66                    |  |
| Cage Clamp              | Steel, Zinc Plated       |  |
| Contact                 | Brass, Tin Plated        |  |
| Screw Thread            | M2.6, Steel, Zinc Plated |  |
| Wire Size               | 14 ~ 28AWG               |  |
| PCB Hole Diameter       | 1.3mm                    |  |
| Tightening Torque, Max. | 5.3 Lb-in                |  |
| Operating Temperature   | -40°C to +105°C          |  |
|                         |                          |  |