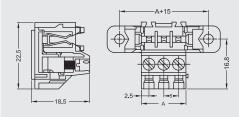

## MC031 Pluggable PCB Connectors with Flanges

| DIMENSIONS/POSITIONS                    | MC031-500                   |  |
|-----------------------------------------|-----------------------------|--|
| Pitch                                   | 5.00mm                      |  |
| Poles                                   | 3Poles                      |  |
| Dimension A                             | 5.00mm                      |  |
| Length                                  | A= 5.00xP(P=3)              |  |
| Housing Material                        | PA 66                       |  |
| Cage Clamp                              | Brass, Ni Plated            |  |
| Contact                                 | Phosphor Bronze, Tin Plated |  |
| Screw Thread                            | M2.5, Steel, Zinc Plated    |  |
| Wire Size                               | 12 ~ 28AWG                  |  |
| Tightening Torque, Max.                 | 4.34 Lb-in                  |  |
| Operating Temperature                   | -40°C to +105°C             |  |
| TECHNICAL DATA                          |                             |  |
| Connection in acc. with standard EN-VDE |                             |  |
| Nominal Current I <sub>N</sub>          | 6A                          |  |
| Nominal Cross Section                   | -                           |  |
| Maximum load current                    | 6A                          |  |
| Insulating Material                     | PA                          |  |
| Inflammability class acc. to UL94       | V0                          |  |
| Nominal voltage, UL/CUL                 | 300V                        |  |
| Nominal current, UL/CUL                 | 6A                          |  |