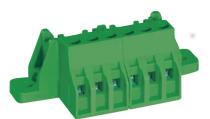

## MC031 Pluggable PCB Connectors with Flanges

| DIMENSIONS/POSITIONS                    | MC031-500                   |  |
|-----------------------------------------|-----------------------------|--|
| Pitch                                   | 5.00mm                      |  |
| Poles                                   | 3Poles                      |  |
| Dimension A                             | 5.00mm                      |  |
| Length                                  | A= 5.00xP(P=3)              |  |
| Housing Material                        | PA 66                       |  |
| Cage Clamp                              | Brass, Ni Plated            |  |
| Contact                                 | Phosphor Bronze, Tin Plated |  |
| Screw Thread                            | M2.5, Steel, Zinc Plated    |  |
| Wire Size                               | 12 ~ 28AWG                  |  |
| Tightening Torque, Max.                 | 4.34 Lb-in                  |  |
| Operating Temperature                   | -40°C to +105°C             |  |
| TECHNICAL DATA                          |                             |  |
| Connection in acc. with standard EN-VDE |                             |  |
| Nominal Current I <sub>N</sub>          | 6A                          |  |
| Nominal Cross Section                   | -                           |  |
| Maximum load current                    | 6A                          |  |
| Insulating Material                     | PA                          |  |
| Inflammability class acc. to UL94       | V0                          |  |
| Nominal voltage, UL/CUL                 | 300V                        |  |
| Nominal current, UL/CUL                 | 6A                          |  |