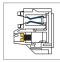

## MC031 Pluggable PCB Connectors with Flanges

| DIMENSIONS/POSITIONS                    | MC031-500                   |  |
|-----------------------------------------|-----------------------------|--|
| Pitch                                   | 5.00mm                      |  |
| Poles                                   | 3Poles                      |  |
| Dimension A                             | 5.00mm                      |  |
| Length                                  | A= 5.00xP(P=3)              |  |
| Housing Material                        | PA 66                       |  |
| Cage Clamp                              | Brass, Ni Plated            |  |
| Contact                                 | Phosphor Bronze, Tin Plated |  |
| Screw Thread                            | M2.5, Steel, Zinc Plated    |  |
| Wire Size                               | 12 ~ 28AWG                  |  |
| Tightening Torque, Max.                 | 4.34 Lb-in                  |  |
| Operating Temperature                   | -40°C to +105°C             |  |
| TECHNICAL DATA                          |                             |  |
| Connection in acc. with standard EN-VDE |                             |  |
| Nominal Current I <sub>N</sub>          | 6A                          |  |
| Nominal Cross Section                   | -                           |  |
| Maximum load current                    | 6A                          |  |
| Insulating Material                     | PA                          |  |
| Inflammability class acc. to UL94       | V0                          |  |
| Nominal voltage, UL/CUL                 | 300V                        |  |
| Nominal current, UL/CUL                 | 6A                          |  |