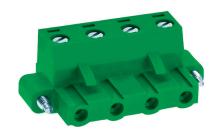

## MC101# Pluggable PCB Connector, Plug with Flanges







## **DIMENSIONS/POSITIONS**

## MC101#762

|                         | 101010111102                |  |
|-------------------------|-----------------------------|--|
| Pitch                   | 7.62mm                      |  |
| Poles                   | 2 ~ 16Poles                 |  |
| Dimension A             | 7.62mm                      |  |
| Length                  | A= 7.62xP+9.66mm(P≧2)       |  |
| Housing Material        | PA 66                       |  |
| Cage Clamp              | Steel, Ni Plated            |  |
| Contact                 | Phosphor Bronze, Tin Plated |  |
| Screw Thread            | M2.6, Steel, Zinc Plated    |  |
| Wire Size               | 12 ~ 24AWG                  |  |
| Tightening Torque, Max. | 7.0 Lb-in                   |  |
| Operating Temperature