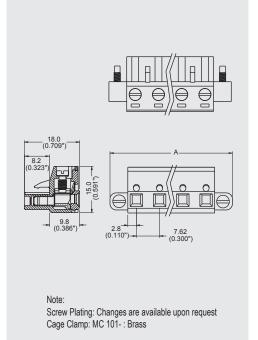

## **DIMENSIONS/POSITIONS**

## MC101#762

|                         | 101010111102                |  |
|-------------------------|-----------------------------|--|
| Pitch                   | 7.62mm                      |  |
| Poles                   | 2 ~ 16Poles                 |  |
| Dimension A             | 7.62mm                      |  |
| Length                  | A= 7.62xP+9.66mm(P≧2)       |  |
| Housing Material        | PA 66                       |  |
| Cage Clamp              | Steel, Ni Plated            |  |
| Contact                 | Phosphor Bronze, Tin Plated |  |
| Screw Thread            | M2.6, Steel, Zinc Plated    |  |
| Wire Size               | 12 ~ 24AWG                  |  |
| Tightening Torque, Max. | 7.0 Lb-in                   |  |
| Operating Temperature   | -40°C to +105°C             |  |
|                         |                             |  |