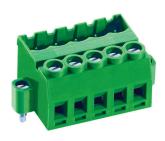

## MC123 Pluggable PCB Connector, Plug with Flanges

## MC123-508

| Pitch                   | 5.08mm                   |  |
|-------------------------|--------------------------|--|
| Poles                   | 2 ~ 20Poles              |  |
| Dimension A             | 5.08mm                   |  |
| Length                  | A= 5.08xP+1.28mm(P≧2)    |  |
| Housing Material        | PA 66                    |  |
| Cage Clamp              | Brass, Tin Plated        |  |
| Contact                 | Brass, Tin Plated        |  |
| Screw Thread            | M3.0, Steel, Zinc Plated |  |
| Wire Size               | 12 ~ 24AWG               |  |
| Tightening Torque, Max. | 4.5 Lb-in                |  |
| Operating Temperature   | -40°C to +105°C          |  |
|                         |                          |  |