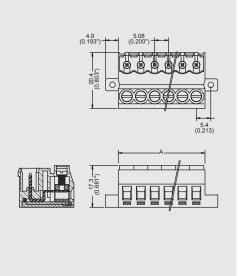

## **DIMENSIONS/POSITIONS**

## MC123-508

| Pitch                   | 5.08mm                   |  |
|-------------------------|--------------------------|--|
| Poles                   | 2 ~ 20Poles              |  |
| Dimension A             | 5.08mm                   |  |
| Length                  | A= 5.08xP+1.28mm(P≧2)    |  |
| Housing Material        | PA 66                    |  |
| Cage Clamp              | Brass, Tin Plated        |  |
| Contact                 | Brass, Tin Plated        |  |
| Screw Thread            | M3.0, Steel, Zinc Plated |  |
| Wire Size               | 12 ~ 24AWG               |  |
| Tightening Torque, Max. | 4.5 Lb-in                |  |
| Operating Temperature   | -40°C to +105°C          |  |
|                         |                          |  |