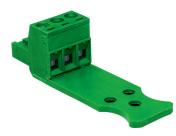

MC170 Pluggable PCB Connectors, 5.00mm pitches MC170-500

## MC170 Pluggable PCB Connectors

| DIMENSIONS/POSITIONS                    | MC170-500                   |  |
|-----------------------------------------|-----------------------------|--|
| Pitch                                   | 5.00mm                      |  |
| Poles                                   | 3Poles                      |  |
| Dimension A                             | 5.00mm                      |  |
| Length                                  | A= 5.00xP(P=3)              |  |
| Housing Material                        | PA 66                       |  |
| Cage Clamp                              | Brass, Tin Plated           |  |
| Contact                                 | Phosphor Bronze, Tin Plated |  |
| Screw Thread                            | M3.0, Steel, Zinc Plated    |  |
| Wire Size                               | 12 ~ 24AWG                  |  |
| Tightening Torque, Max.                 | 7.0 Lb-in                   |  |
| Operating Temperature                   | -40°C to +105°C             |  |
| TECHNICAL DATA                          |                             |  |
| Connection in acc. with standard EN-VDE |                             |  |
| Nominal Current I <sub>N</sub>          | 16A                         |  |
| Nominal Cross Section                   | 2.5mm <sup>2</sup>          |  |
| Maximum load current                    | 16A                         |  |
| Insulating Material                     | PA                          |  |
| Inflammability class acc. to UL94       | V0                          |  |
| Nominal voltage, UL/CUL                 | 300V                        |  |
| Nominal current, UL/CUL                 | 16A                         |  |