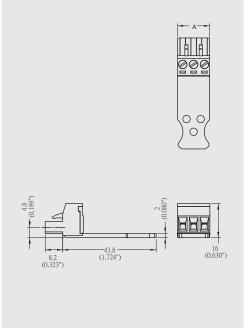

MC170 Pluggable PCB Connectors, 5.00mm pitches MC170-500

## MC170 Pluggable PCB Connectors

| DIMENSIONS/POSITIONS                    | MC170-500                   |  |
|-----------------------------------------|-----------------------------|--|
| Pitch                                   | 5.00mm                      |  |
| Poles                                   | 3Poles                      |  |
| Dimension A                             | 5.00mm                      |  |
| Length                                  | A= 5.00xP(P=3)              |  |
| Housing Material                        | PA 66                       |  |
| Cage Clamp                              | Brass, Tin Plated           |  |
| Contact                                 | Phosphor Bronze, Tin Plated |  |
| Screw Thread                            | M3.0, Steel, Zinc Plated    |  |
| Wire Size                               | 12 ~ 24AWG                  |  |
| Tightening Torque, Max.                 | 7.0 Lb-in                   |  |
| Operating Temperature                   | -40°C to +105°C             |  |
| TECHNICAL DATA                          |                             |  |
| Connection in acc. with standard EN-VDE |                             |  |
| Nominal Current I <sub>N</sub>          | 16A                         |  |
| Nominal Cross Section                   | 2.5mm <sup>2</sup>          |  |
| Maximum load current                    | 16A                         |  |
| Insulating Material                     | PA                          |  |
| Inflammability class acc. to UL94       | V0                          |  |
| Nominal voltage, UL/CUL                 | 300V                        |  |
| Nominal current, UL/CUL                 | 16A                         |  |