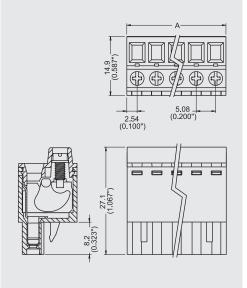

#### DIMENSIONS/POSITIONS

#### MC310-508

| BIMENCIONCI CONTONO                     | 100010-000                  |  |
|-----------------------------------------|-----------------------------|--|
| Pitch                                   | 5.08mm                      |  |
| Poles                                   | 2 ~ 24Poles                 |  |
| Dimension A                             | 5.08mm                      |  |
| Length                                  | A= 5.08xP(P≧2)              |  |
| Housing Material                        | PA 66                       |  |
| Cage Clamp                              | Brass, Zinc Plated          |  |
| Contact                                 | Phosphor Bronze, Tin Plated |  |
| Screw Thread                            | M2.6, Steel, Zinc Plated    |  |
| Wire Size                               | 12 ~ 24AWG                  |  |
| Tightening Torque, Max.                 | 4.5 Lb-in                   |  |
| Operating Temperature                   | -40°C to +105°C             |  |
| TECHNICAL DATA                          |                             |  |
| Connection in acc. with standard EN-VDE |                             |  |
| Nominal Current I <sub>N</sub>          | 16A                         |  |
| Nominal Cross Section                   | 4.0mm <sup>2</sup>          |  |
| Maximum load current                    | 16A                         |  |
| Insulating Material                     | PA                          |  |
| Inflammability class acc. to UL94       | V0                          |  |
| Nominal voltage, UL/CUL                 | 300V                        |  |
| Nominal current, UL/CUL                 | 16A                         |  |
|                                         |                             |  |