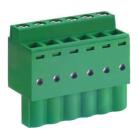

### MC310 Pluggable PCB Connectors, 3.81mm, 5.00mm and 5.08mm pitches MC310-381, 500, 508

## MC310 Pluggable PCB Connector, Plug







#### DIMENSIONS/POSITIONS

#### MC310-508

| BIMENCIONCI CONTONO                     | 100010-000                  |  |
|-----------------------------------------|-----------------------------|--|
| Pitch                                   | 5.08mm                      |  |
| Poles                                   | 2 ~ 24Poles                 |  |
| Dimension A                             | 5.08mm                      |  |
| Length                                  | A= 5.08xP(P≧2)              |  |
| Housing Material                        | PA 66                       |  |
| Cage Clamp                              | Brass, Zinc Plated          |  |
| Contact                                 | Phosphor Bronze, Tin Plated |  |
| Screw Thread                            | M2.6, Steel, Zinc