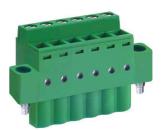

## MC311 Pluggable PCB Connector, Plug with Flanges

## DIMENSIONS/POSITIONS

| MC31 | 1-508 |
|------|-------|
|------|-------|

| Pitch                                   | 5.08mm                      |  |
|-----------------------------------------|-----------------------------|--|
| Poles                                   | 2 ~ 24Poles                 |  |
| Dimension A                             | 5.08mm                      |  |
| Length                                  | A= 5.08xP+10.16mm(P≧2)      |  |
| Housing Material                        | PA 66                       |  |
| Cage Clamp                              | Steel, Zinc Plated          |  |
| Contact                                 | Phosphor Bronze, Tin Plated |  |
| Screw Thread                            | M2.6, Steel, Zinc Plated    |  |
| Wire Size                               | 12 ~ 24AWG                  |  |
| Tightening Torque, Max.                 | 4.5 Lb-in                   |  |
| Operating Temperature                   | -40°C to +105°C             |  |
| TECHNICAL DATA                          |                             |  |
| Connection in acc. with standard EN-VDE |                             |  |
| Nominal Current I <sub>N</sub>          | 16A                         |  |
| Nominal Cross Section                   | 4.0mm <sup>2</sup>          |  |
| Maximum load current                    | 16A                         |  |
| Insulating Material                     | PA                          |  |
| Inflammability class acc. to UL94       | VO                          |  |
| Nominal voltage, UL/CUL                 | 300V                        |  |
| Nominal current, UL/CUL                 | 16A                         |  |
|                                         |                             |  |