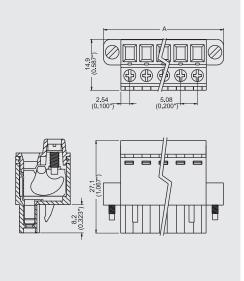

## DIMENSIONS/POSITIONS

| MC31 | 1-508 |
|------|-------|
|------|-------|

| Pitch                                   | 5.08mm                      |  |
|-----------------------------------------|-----------------------------|--|
| Poles                                   | 2 ~ 24Poles                 |  |
| Dimension A                             | 5.08mm                      |  |
| Length                                  | A= 5.08xP+10.16mm(P≧2)      |  |
| Housing Material                        | PA 66                       |  |
| Cage Clamp                              | Steel, Zinc Plated          |  |
| Contact                                 | Phosphor Bronze, Tin Plated |  |
| Screw Thread                            | M2.6, Steel, Zinc Plated    |  |
| Wire Size                               | 12 ~ 24AWG                  |  |
| Tightening Torque, Max.                 | 4.5 Lb-in                   |  |
| Operating Temperature                   | -40°C to +105°C             |  |
| TECHNICAL DATA                          |                             |  |
| Connection in acc. with standard EN-VDE |                             |  |
| Nominal Current I <sub>N</sub>          | 16A                         |  |
| Nominal Cross Section                   | 4.0mm <sup>2</sup>          |  |
| Maximum load current                    | 16A                         |  |
| Insulating Material                     | PA                          |  |
| Inflammability class acc. to UL94       | VO                          |  |
| Nominal voltage, UL/CUL                 | 300V                        |  |
| Nominal current, UL/CUL                 | 16A                         |  |
|                                         |                             |  |