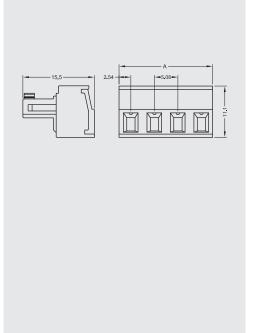

## **DIMENSIONS/POSITIONS**

## MC420-508

|                         | 1010 120 000                |  |
|-------------------------|-----------------------------|--|
| Pitch                   | 5.08mm                      |  |
| Poles                   | 2 ~ 24Poles                 |  |
| Dimension A             | 5.08mm                      |  |
| Length                  | A= 5.08xP(P≧2)              |  |
| Housing Material        | PA 66                       |  |
| Cage Clamp              | Brass, Ni Plated            |  |
| Contact                 | Phosphor Bronze, Tin Plated |  |
| Screw Thread            | M2.0, Steel, Zinc Plated    |  |
| Wire Size               | 14 ~ 30AWG                  |  |
| Tightening Torque, Max. | 4.5 Lb-in                   |  |
| Operating Temperature   | -40°C to +105°C             |  |
|                         |                             |  |