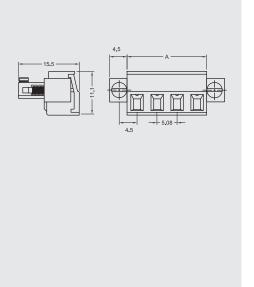

## DIMENSIONS/POSITIONS

## MC421-508

|                         | WO-21 000                   |  |
|-------------------------|-----------------------------|--|
| Pitch                   | 5.08mm                      |  |
| Poles                   | 2 ~ 24Poles                 |  |
| Dimension A             | 5.08mm                      |  |
| Length                  | A= 5.08xP(P≧2)              |  |
| Housing Material        | PA 66                       |  |
| Cage Clamp              | Brass, Ni Plated            |  |
| Contact                 | Phosphor Bronze, Tin Plated |  |
| Screw Thread            | M2.0, Steel, Zinc Plated    |  |
| Wire Size               | 14 ~ 30AWG                  |  |
| Tightening Torque, Max. | 1.77 Lb-in                  |  |
| Operating Temperature   | -40°C to +105°C             |  |
|                         |                             |  |