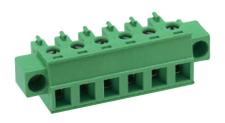

## MC421 Pluggable PCB Connector, Plug with Flanges

## MC421-508

|                         | WO-21 000                   |  |
|-------------------------|-----------------------------|--|
| Pitch                   | 5.08mm                      |  |
| Poles                   | 2 ~ 24Poles                 |  |
| Dimension A             | 5.08mm                      |  |
| Length                  | A= 5.08xP(P≧2)              |  |
| Housing Material        | PA 66                       |  |
| Cage Clamp              | Brass, Ni Plated            |  |
| Contact                 | Phosphor Bronze, Tin Plated |  |
| Screw Thread            | M2.0, Steel, Zinc Plated    |  |
| Wire Size               | 14 ~ 30AWG                  |  |
| Tightening Torque, Max. | 1.77 Lb-in                  |  |
| Operating Temperature   | -40°C to +105°C             |  |
|                         |                             |  |