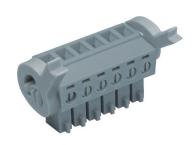

## MC422 Pluggable PCB Connector, Plug





## **DIMENSIONS/POSITIONS**

## MC422-381

| Pitch                   | 3.81mm                      |  |
|-------------------------|-----------------------------|--|
| Poles                   | 2 ~ 24Poles                 |  |
| Dimension A             | 3.81mm                      |  |
| Length                  | A= 3.81xP+7.20mm(P≥2)       |  |
| Housing Material        | PA 66                       |  |
| Cage Clamp              | Brass, Ni Plated            |  |
| Contact                 | Phosphor Bronze, Tin Plated |  |
| Screw Thread            | M2.0, Steel, Zinc Plated    |  |
| Wire Size               | 16 ~ 26AWG                  |  |
| Tightening Torque, Max. | 3.0 Lb-in                   |  |
| Operating Temperature   | -40°C to +105°C             |  |
|