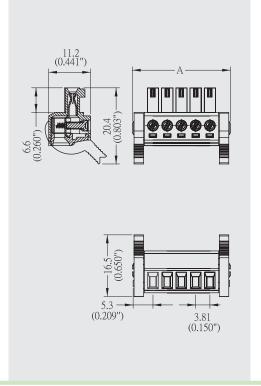

## **DIMENSIONS/POSITIONS**

## MC422-381

| Pitch                   | 3.81mm                      |  |
|-------------------------|-----------------------------|--|
| Poles                   | 2 ~ 24Poles                 |  |
| Dimension A             | 3.81mm                      |  |
| Length                  | A= 3.81xP+7.20mm(P≥2)       |  |
| Housing Material        | PA 66                       |  |
| Cage Clamp              | Brass, Ni Plated            |  |
| Contact                 | Phosphor Bronze, Tin Plated |  |
| Screw Thread            | M2.0, Steel, Zinc Plated    |  |
| Wire Size               | 16 ~ 26AWG                  |  |
| Tightening Torque, Max. | 3.0 Lb-in                   |  |
| Operating Temperature   | -40°C to +105°C             |  |
|                         |                             |  |