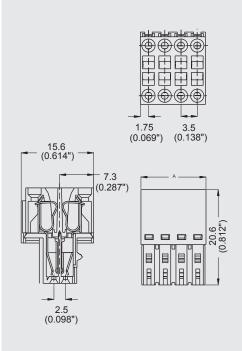

## MC600 Pluggable PCB Connector, Plug

ÛŰ

| DIMENSIONS/POSITIONS                    | MC600-350                   |  |
|-----------------------------------------|-----------------------------|--|
| Pitch                                   | 3.50mm                      |  |
| Poles                                   | 2 ~ 40Poles                 |  |
| Dimension A                             | 3.50mm                      |  |
| Length                                  | A= 3.50xP(P≧4)              |  |
| Housing Material                        | PA 66                       |  |
| Spring                                  | Stainless Strip Steel       |  |
| Contact                                 | Phosphor Bronze, Tin Plated |  |
| Wire Size                               | 18 ~ 22AWG                  |  |
| Operating Temperature                   | -40°C to +105°C             |  |
| TECHNICAL DATA                          |                             |  |
| Connection in acc. with standard EN-VDE |                             |  |
| Nominal Current I <sub>N</sub>          | 5A                          |  |
| Nominal Cross Section                   | 0.75mm <sup>2</sup>         |  |
| Maximum load current                    | 5A                          |  |
| Insulating Material                     | PA                          |  |
| Inflammability class acc. to UL94       | V0                          |  |
| Nominal voltage, UL/CUL                 | 150V                        |  |
| Nominal current, UL/CUL                 | 5A                          |  |