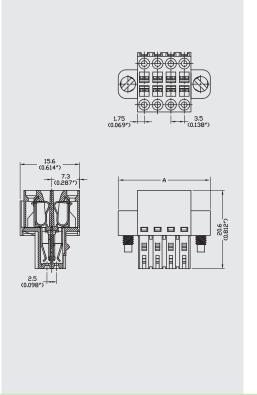

## **DIMENSIONS/POSITIONS**

## MC601-350

|                       | 1410001 000                 |  |
|-----------------------|-----------------------------|--|
| Pitch                 | 3.50mm                      |  |
| Poles                 | 2 ~ 40Poles                 |  |
| Dimension A           | 3.50mm                      |  |
| Length                | A= 3.50xP/2+10.50mm(P≥2)    |  |
| Housing Material      | PA 66                       |  |
| Spring                | Stainless Strip Steel       |  |
| Contact               | Phosphor Bronze, Tin Plated |  |
| Wire Size             | 18 ~ 22AWG                  |  |
| Operating Temperature | -40°C to +105°C             |  |
|                       |                             |  |