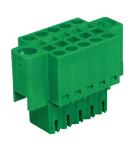

## MC601 Pluggable PCB Connector, Plug with Flanges

## MC601-350

|                       | 1410001 000                 |  |
|-----------------------|-----------------------------|--|
| Pitch                 | 3.50mm                      |  |
| Poles                 | 2 ~ 40Poles                 |  |
| Dimension A           | 3.50mm                      |  |
| Length                | A= 3.50xP/2+10.50mm(P≥2)    |  |
| Housing Material      | PA 66                       |  |
| Spring                | Stainless Strip Steel       |  |
| Contact               | Phosphor Bronze, Tin Plated |  |
| Wire Size             | 18 ~ 22AWG                  |  |
| Operating Temperature | -40°C to +105°C             |  |
|                       |                             |  |