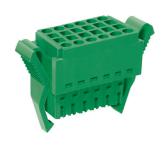

## MC605 Pluggable PCB Connector, Plug







## **DIMENSIONS/POSITIONS**

## MC605-350

| 3.50mm                      |                                                                                                                   |
|-----------------------------|-------------------------------------------------------------------------------------------------------------------|
| 2 ~ 40Poles                 |                                                                                                                   |
| 3.50mm                      |                                                                                                                   |
| A= 3.50xP+15.64mm(P≧4)      |                                                                                                                   |
| PA 66