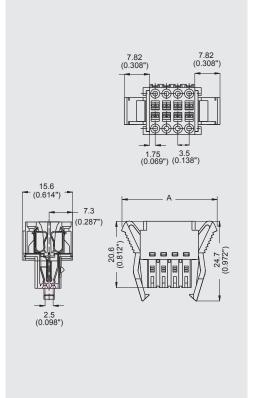

## **DIMENSIONS/POSITIONS**

## MC605-350

| 3.50mm                      |                                                                                                                   |
|-----------------------------|-------------------------------------------------------------------------------------------------------------------|
| 2 ~ 40Poles                 |                                                                                                                   |
| 3.50mm                      |                                                                                                                   |
| A= 3.50xP+15.64mm(P≧4)      |                                                                                                                   |
| PA 66                       |                                                                                                                   |
| Stainless Strip Steel       |                                                                                                                   |
| Phosphor Bronze, Tin Plated |                                                                                                                   |
| 18 ~ 22AWG                  |                                                                                                                   |
| -40°C to +105°C             |                                                                                                                   |
|                             | 2 ~ 40Poles 3.50mm  A= 3.50xP+15.64mm(P≥4)  PA 66  Stainless Strip Steel  Phosphor Bronze, Tin Plated  18 ~ 22AWG |