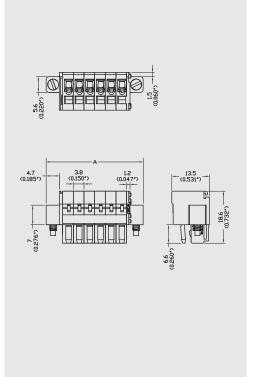

## **DIMENSIONS/POSITIONS**

## MC701-381

|                       | 10101001                    |  |
|-----------------------|-----------------------------|--|
| Pitch                 | 3.81mm                      |  |
| Poles                 | 2 ~ 24Poles                 |  |
| Dimension A           | 3.81mm                      |  |
| Length                | A=3.81xP+11.80mm(P≥2)       |  |
| Housing Material      | PA 66                       |  |
| Spring                | Stainless Strip Plated      |  |
| Contact               | Phosphor Bronze, Tin Plated |  |
| Wire Size             | 14 ~ 28AWG                  |  |
| Operating Temperature | -40°C to +105°C             |  |
|                       |                             |  |