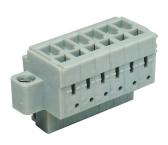

## MC701Pluggable PCB Connector, Plug with Flanges





## **DIMENSIONS/POSITIONS**

## MC701-381

|                       | 10101001                    |  |
|-----------------------|-----------------------------|--|
| Pitch                 | 3.81mm                      |  |
| Poles                 | 2 ~ 24Poles                 |  |
| Dimension A           | 3.81mm                      |  |
| Length                | A=3.81xP+11.80mm(P≥2)       |  |
| Housing Material      | PA 66                       |  |
| Spring                | Stainless Strip Plated      |  |
| Contact               | Phosphor Bronze, Tin Plated |  |
| Wire Size             | 14 ~ 28AWG                  |  |
| Operating Temperature | -40°C to +105°C             |  |
|                       |                             |  |

## TECHNICAL DATA

| TECHNICAL DATA