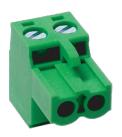

# MC900 Pluggable PCB Connector, Plug





### **DIMENSIONS/POSITIONS**

#### MC900-500

| Pitch                   | 5.00mm                      |  |
|-------------------------|-----------------------------|--|
| Poles                   | 2 ~ 24Poles                 |  |
| Dimension A             | 5.00mm                      |  |
| Length                  | A= 5.00xP(P≧2)              |  |
| Housing Material        | PA 66                       |  |
| Cage Clamp              | Brass, Tin Plated           |  |
| Contact                 | Phosphor Bronze, Tin Plated |  |
| Screw Thread            | M3.0, Steel, Ni Plated      |  |
| Wire Size               | 12 ~ 24AWG                  |  |
| Tightening Torque, Max. | 7.0 Lb-in                   |  |
| Operating Temperature   | -40°C to +105°C             |  |

#### TECHNICAL DATA