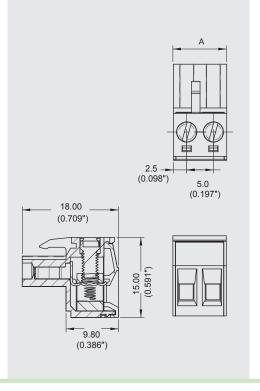

### **DIMENSIONS/POSITIONS**

#### MC900-500

| Pitch                   | 5.00mm                      |  |
|-------------------------|-----------------------------|--|
| Poles                   | 2 ~ 24Poles                 |  |
| Dimension A             | 5.00mm                      |  |
| Length                  | A= 5.00xP(P≧2)              |  |
| Housing Material        | PA 66                       |  |
| Cage Clamp              | Brass, Tin Plated           |  |
| Contact                 | Phosphor Bronze, Tin Plated |  |
| Screw Thread            | M3.0, Steel, Ni Plated      |  |
| Wire Size               | 12 ~ 24AWG                  |  |
| Tightening Torque, Max. | 7.0 Lb-in                   |  |
| Operating Temperature   | -40°C to +105°C             |  |