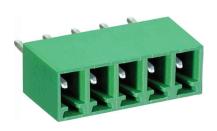

## **ME421 Connector, Closed Ends Header**

## ME421-381

| Pitch                 | 3.81mm                |  |
|-----------------------|-----------------------|--|
| Poles                 | 2~24Poles             |  |
| Dimension A           | 3.81mm                |  |
| Length                | A= 3.81xP+0.61mm(P≥2) |  |
| Housing Material      | PA 66                 |  |
| Pin Dimensions        | Brass, Tin Plated     |  |
| PCB Hole Diameter     | 1.3mm                 |  |
| Operating Temperature | -40°C to +105°C       |  |
|                       |                       |  |