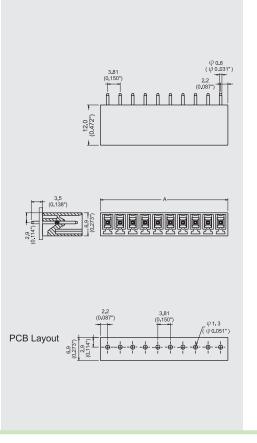

## **DIMENSIONS/POSITIONS**

## ME421-381

| Pitch                 | 3.81mm                |  |
|-----------------------|-----------------------|--|
| Poles                 | 2~24Poles             |  |
| Dimension A           | 3.81mm                |  |
| Length                | A= 3.81xP+0.61mm(P≥2) |  |
| Housing Material      | PA 66                 |  |
| Pin Dimensions        | Brass, Tin Plated     |  |
| PCB Hole Diameter     | 1.3mm                 |  |
| Operating Temperature | -40°C to +105°C       |  |
|                       |                       |  |