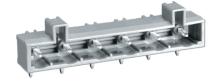

## ME735 Connector, Header with Soldering Pin

| DIMENSIONS/POSITIONS                    | ME735-750            | ME735-762             |
|-----------------------------------------|----------------------|-----------------------|
| Pitch                                   | 7.50mm               | 7.62mm                |
| Poles                                   | 2 ~ 24Poles          | 2 ~ 24Poles           |
| Dimension A                             | 7.50mm               | 7.62mm                |
| Length                                  | A= 7.50xP+0.9mm(P≧2) | A= 7.62xP+0.38mm(P≧2) |
| Housing Material                        | PA 66                | PA 66                 |
| Pin Dimensions                          | Brass, Tin Plated    | Brass, Tin Plated     |
| PCB Hole Diameter                       | 1.7mm                | 1.7mm                 |
| Operating Temperature                   | -40°C to +105°C      | -40°C to +105°C       |
| TECHNICAL DATA                          |                      |                       |
| Connection in acc. with standard EN-VDE |                      |                       |
| Nominal Current I <sub>N</sub>          | 16A                  | 16A                   |
| Nominal Cross Section                   | -                    | -                     |