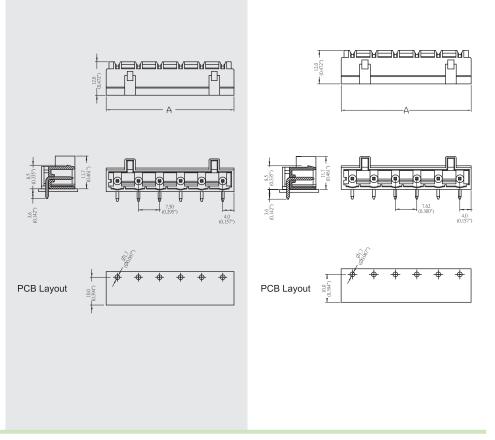

## ME735 Connector, Header with Soldering Pin

| DIMENSIONS/POSITIONS                    | ME735-750            | ME735-762             |
|-----------------------------------------|----------------------|-----------------------|
| Pitch                                   | 7.50mm               | 7.62mm                |
| Poles                                   | 2 ~ 24Poles          | 2 ~ 24Poles           |
| Dimension A                             | 7.50mm               | 7.62mm                |
| Length                                  | A= 7.50xP+0.9mm(P≧2) | A= 7.62xP+0.38mm(P≧2) |
| Housing Material                        | PA 66                | PA 66                 |
| Pin Dimensions                          | Brass, Tin Plated    | Brass, Tin Plated     |
| PCB Hole Diameter                       | 1.7mm                | 1.7mm                 |
| Operating Temperature                   | -40°C to +105°C      | -40°C to +105°C       |
| TECHNICAL DATA                          |                      |                       |
| Connection in acc. with standard EN-VDE |                      |                       |
| Nominal Current I <sub>N</sub>          | 16A                  | 16A                   |
| Nominal Cross Section                   | -                    | -                     |