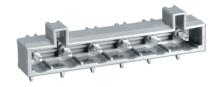

## ME735 Connector, Header with Soldering Pin

| DIMENSIONS/POSITIONS                    | ME735-750            | ME735-762             |
|-----------------------------------------|----------------------|-----------------------|
| Pitch                                   | 7.50mm               | 7.62mm                |
| Poles                                   | 2 ~ 24Poles          | 2 ~ 24Poles           |
| Dimension A                             | 7.50mm               | 7.62mm                |
| Length                                  | A= 7.50xP+0.9mm(P≧2) | A= 7.62xP+0.38mm(P≧2) |
| Housing Material                        | PA 66                | PA 66                 |
| Pin Dimensions                          | Brass, Tin Plated    | Brass, Tin Plated     |
| PCB Hole Diameter                       | 1.7mm                | 1.7mm                 |
| Operating Temperature                   | -40°C to +105°C      | -40°C to +105°C       |
| TECHNICAL DATA                          |                      |                       |
| Connection in acc. with standard EN-VDE |                      |                       |
| Nominal Current I <sub>N</sub>          | 16A                  | 16A                   |
| Nominal Cross Section                   | -                    | -                     |