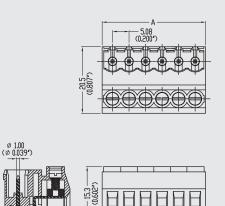

## OMC120 Pluggable PCB Connector, Plug

| DIMENSIONS/POSITIONS                    | OMC120-508                  |  |
|-----------------------------------------|-----------------------------|--|
| Pitch                                   | 5.08mm                      |  |
| Poles                                   | 2 ~ 20Poles                 |  |
| Dimension A                             | 5.08mm                      |  |
| Length                                  | A= 5.08xP+1.28mm(P≧2)       |  |
| Housing Material                        | PA 66                       |  |
| Cage Clamp                              | Brass, Ni Plated            |  |
| Contact                                 | Phosphor Bronze, Tin Plated |  |
| Screw Thread                            | M2.6, Steel, Zinc Plated    |  |
| Wire Size                               | 12 ~ 24AWG                  |  |
| Tightening Torque, Max.                 | 4.5 Lb-in                   |  |
| Operating Temperature                   | -40°C to +105°C             |  |
| TECHNICAL DATA                          |                             |  |
| Connection in acc. with standard EN-VDE |                             |  |
| Nominal Current I <sub>N</sub>          | 10A                         |  |
| Nominal Cross Section                   | 2.5mm <sup>2</sup>          |  |
| Maximum load current                    | 10A                         |  |
| Insulating Material                     | PA                          |  |
| Inflammability class acc. to UL94       | V0                          |  |
| Nominal voltage, UL/CUL                 | 300V                        |  |
| Nominal current, UL/CUL                 | 10A                         |  |