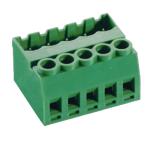

## OMC120 Pluggable PCB Connector, Plug

| DIMENSIONS/POSITIONS                    | OMC120-508                  |  |
|-----------------------------------------|-----------------------------|--|
| Pitch                                   | 5.08mm                      |  |
| Poles                                   | 2 ~ 20Poles                 |  |
| Dimension A                             | 5.08mm                      |  |
| Length                                  | A= 5.08xP+1.28mm(P≧2)       |  |
| Housing Material                        | PA 66                       |  |
| Cage Clamp                              | Brass, Ni Plated            |  |
| Contact                                 | Phosphor Bronze, Tin Plated |  |
| Screw Thread                            | M2.6, Steel, Zinc Plated    |  |
| Wire Size                               | 12 ~ 24AWG                  |  |
| Tightening Torque, Max.                 | 4.5 Lb-in                   |  |
| Operating Temperature                   | -40°C to +105°C             |  |
| TECHNICAL DATA                          |                             |  |
| Connection in acc. with standard EN-VDE |                             |  |
| Nominal Current I <sub>N</sub>          | 10A                         |  |
| Nominal Cross Section                   | 2.5mm <sup>2</sup>          |  |
| Maximum load current                    | 10A                         |  |
| Insulating Material                     | PA                          |  |
| Inflammability class acc. to UL94       | V0                          |  |
| Nominal voltage, UL/CUL                 | 300V                        |  |
| Nominal current, UL/CUL                 | 10A                         |  |