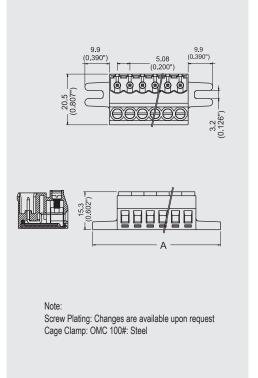

## **DIMENSIONS/POSITIONS**

## OMC121-508

|                         | ONC 12 1-308             |  |
|-------------------------|--------------------------|--|
| Pitch                   | 5.08mm                   |  |
| Poles                   | 2 ~ 20Poles              |  |
| Dimension A             | 5.08mm                   |  |
| Length                  | A= 5.08xP+21.08mm(P≧2)   |  |
| Housing Material        | PA 66                    |  |
| Cage Clamp              | Brass, Ni Plated         |  |
| Contact                 | Brass, Tin Plated        |  |
| Screw Thread            | M2.6, Steel, Zinc Plated |  |
| Wire Size               | 12 ~ 24AWG               |  |
| Tightening Torque, Max. | 4.5 Lb-in                |  |
| Operating Temperature   | -40°C to +105°C          |  |
|                         |                          |  |