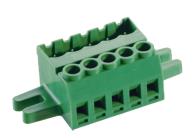

## **OMC121** Pluggable PCB Connector, Plug with Flanges





## **DIMENSIONS/POSITIONS**

## OMC121-508

|                         | ONC 12 1-308             |  |
|-------------------------|--------------------------|--|
| Pitch                   | 5.08mm                   |  |
| Poles                   | 2 ~ 20Poles              |  |
| Dimension A             | 5.08mm                   |  |
| Length                  | A= 5.08xP+21.08mm(P≧2)   |  |
| Housing Material        | PA 66                    |  |
| Cage Clamp              | Brass, Ni Plated         |  |
| Contact                 | Brass, Tin Plated        |  |
| Screw Thread            | M2.6, Steel, Zinc Plated |  |
| Wire Size               | 12 ~ 24AWG               |  |
| Tightening Torque, Max. | 4.5 Lb-in                |  |
| Operating Temperature   | -40°C to +105°C          |  |